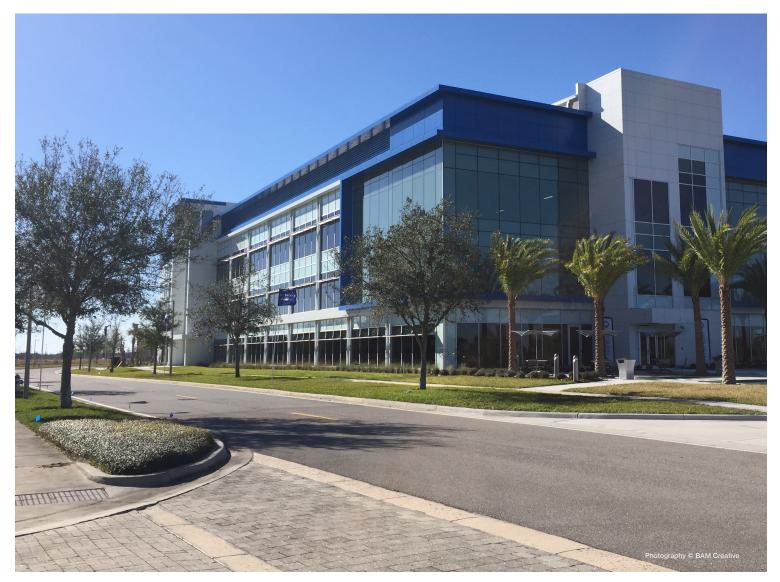

## **GuideWell Innovation Center**

Life Science Campus Master Planning Lake Nona, Florida

### Living Building

The first of its kind truly flexible building infrastructure with built in ease to expand, contract and reconfigure base building services to accommodate a broad range of end-users. Masterfully completed in an aesthetically pleasing environment.

### **Master Planning**

Four, three story buildings totaling 400,000 square feet, along with structured parking alongside residential, commercial and golf developments.