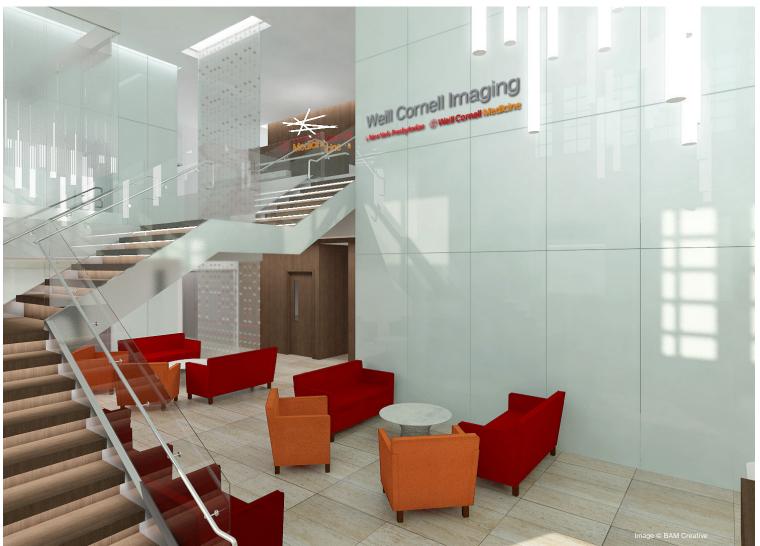

### Multiple Specialties

Providing one location to serve a majority of patients' needs, Weill Cornell's intent is to have radiology and orthopedics on site and other specialties available.