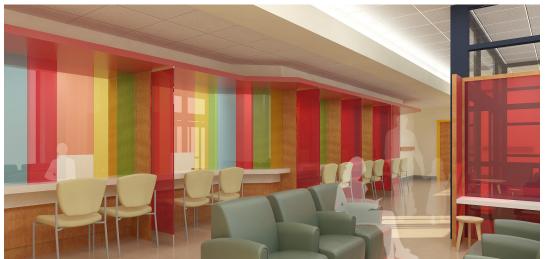

### **Design Upgrade**

The design involved installation of LED lights throughout and rubber sheet flooring, increasing maintenance efficiency, reducing costs and impact on daily operations.

#### **Positive Client Reception**

The medical team has praised the design for changes to building exterior, improvements in workflow, staff and patient circulation, and a bright, colorful atmosphere for improved patient and visitor well-being.