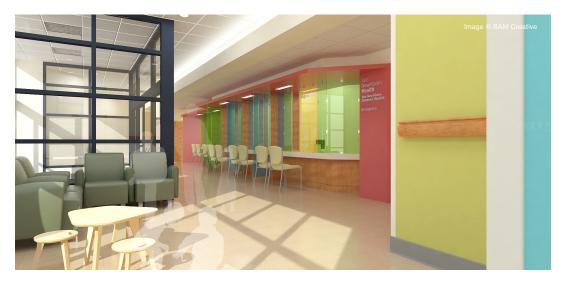

#### Medical Office Reconfiguration

Our team reconfigured the existing pediatric ED and admitting areas, opening up the space for new patient rooms, a touchdown area for staff, an accessible patient restroom, and exam room relocation.

### **Design Upgrade**

The design involved installation of LED lights throughout and rubber sheet flooring, increasing maintenance efficiency, reducing costs and impact on daily operations.

#### **Positive Client Reception**

The medical team has praised the design for changes to building exterior, improvements in workflow, staff and patient circulation, and a bright, colorful atmosphere for improved patient and visitor well-being.