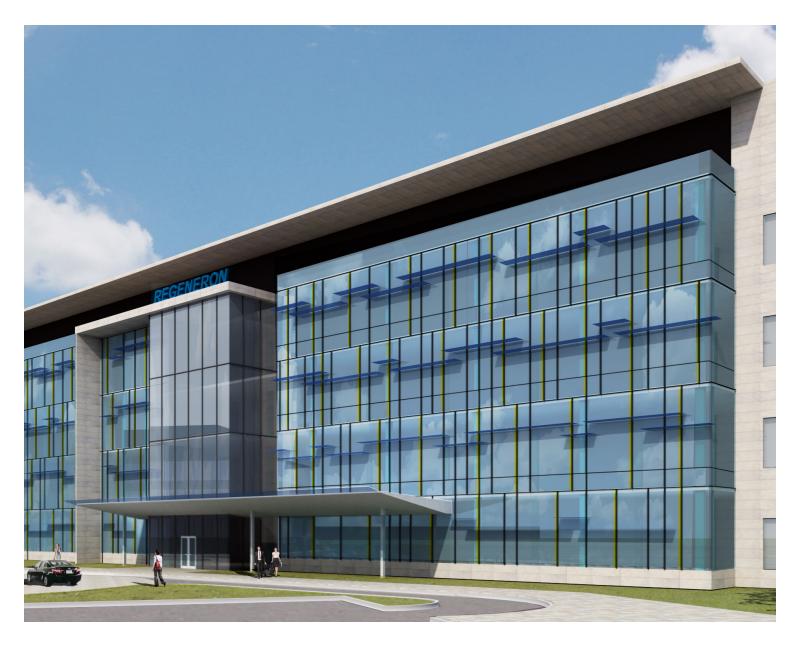

### **Master Planning**

The project consists of a campus complex that acts as the front door to BMR's campus, and the design relates to the existing buildings while maintaining its own identity.

## **Research Campus**

The 300,000 square foot project includes a 50,000 square foot vivarium, conference center and a 300 person auditorium.

### State-of-the-Art Spaces

Two thirds of the space are maintained for lab use, and the other third is tailored to administrative and workplace needs.