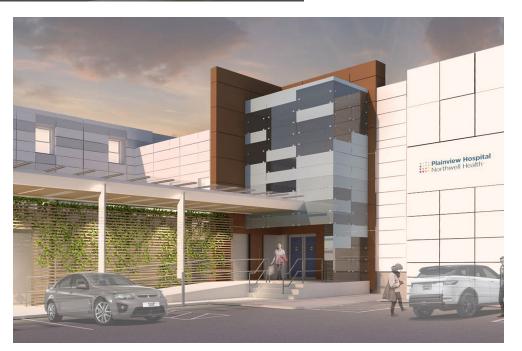

## Northwell Health Plainview Hospital

Plainview, New York

Constructed in phases beginning in the 1950s, Plainview Hospital sought to develop a cohesive and modern look to the hodgepodge of structures.

## **Welcoming Entry**

The visitor entrance is a tower emanating light as a beacon welcoming all, and patients and visitors pass a lush living wall that is a key element of the sustainable design goals of the project.