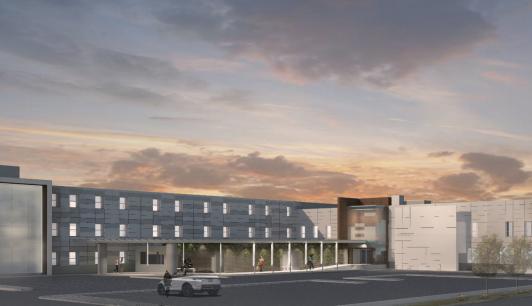

## Northwell Health Plainview Hospital

Plainview, New York

Constructed in phases beginning in the 1950s, Plainview Hospital sought to develop a cohesive and modern look to the hodgepodge of structures.

## **Cohesive Coordination**

The project is designed in BIM and other advanced technologies to capture and analyze a wide range of information, streamline the design process, and effectively convey a cohesive design.