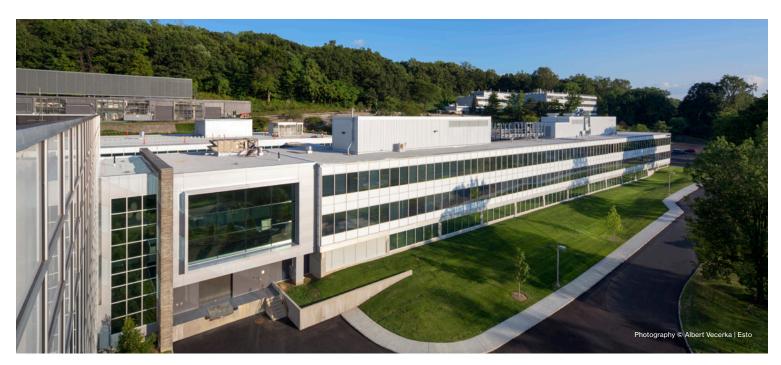

### **Facility Upgrades**

The MEP services in the existing central utility plant (CUP) were undersized to serve all four buildings on the 20-acre BioMed Realty Ardsley campus. BAM's design provided sufficient electrical and mechanical capacity necessary for life science tenants in today's market.

#### **Campus Improvements**

The improvements made in the CUP increased the overall efficiency and safety of the campus infrastructure and played a major role in securing an anchor tenant on the campus.