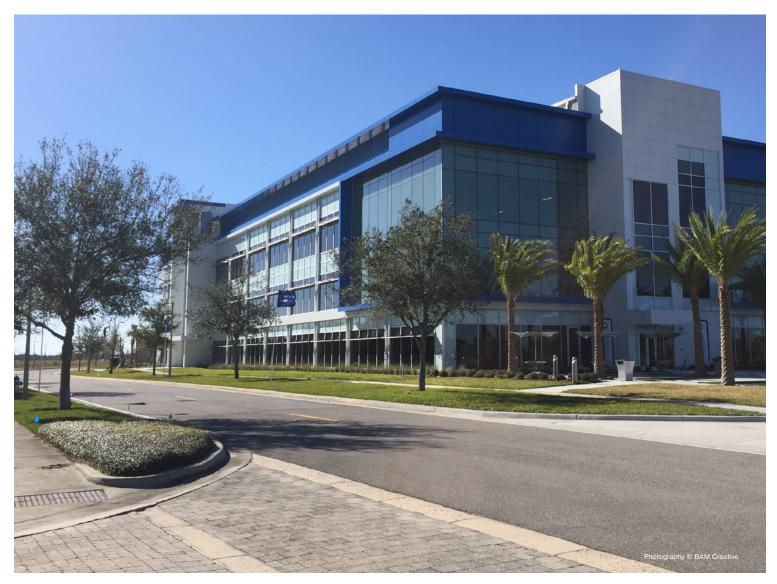

# **GuideWell Innovation Center**

Life Science Campus Master Planning Lake Nona, Florida

## Living Building

The first of its kind truly flexible building infrastructure with built in ease to expand, contract and reconfigure base building services to accommodate a broad range of end-users.

Masterfully completed in an aesthetically pleasing environment.

### **Master Planning**

Four, three story buildings totaling 400,000 square feet, along with structured parking alongside residential, commercial and golf developments.