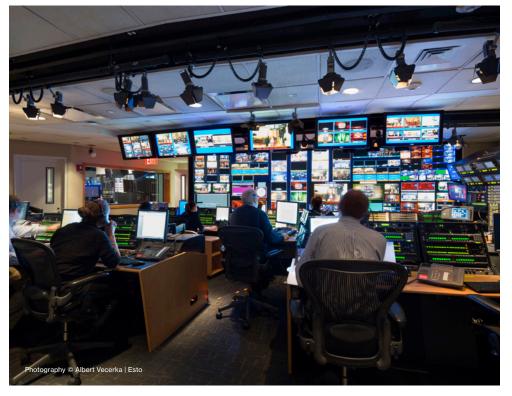

## **Specialized Broadcast Experience**

Over several years, BAM collaborated with NBC Universal on their delivery networks, studio sets and backbone technologies to keep them at the entertainment industry forefront.

### **Fast Track Adaptability**

Changes in technology, real estate availability and production required rapid changes to existing studios to stay responsive to the fast pace of production, including getting audiences into and out of the studio quickly and efficiently.