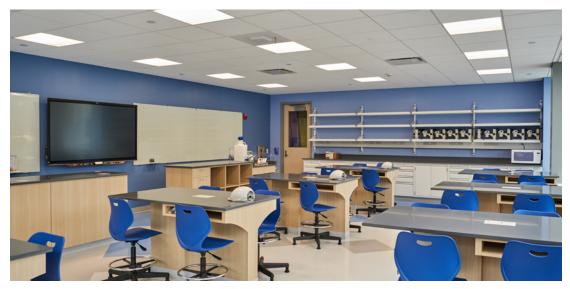

### **Academic Environments**

In nearby classrooms, teachers may use smart boards and other top-tier technology to build upon the science students are working on at their benches.