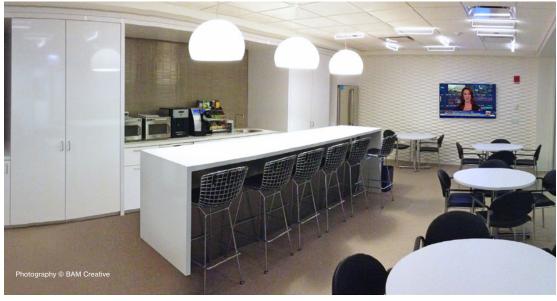

### **Enhanced Workplace**

To jump-start the initiative, SCOR chose to relocate from their sleepy suburban location to a customized, dynamic working environment in bustling downtown Chicago.

#### **Realizing Goals**

Increasing productivity and visibility in the marketplace were supported by site selection and design of a forward-looking workplace in the Willis Tower, formerly the Sears Tower.