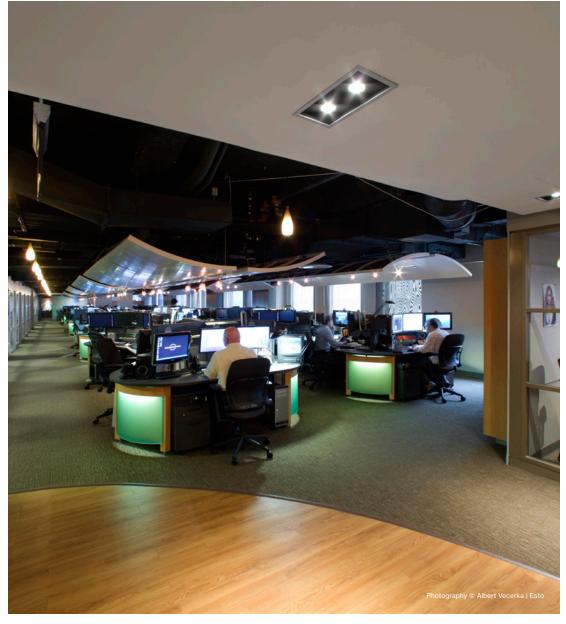

## **Compelling Visual Content**

The NBC staff needed to see and experience visual content from multiple sources while working in an environment that reflected their strong design ideals and accommodated their ergonomic needs

#### Form + Function

BAM created a fresh, dynamic environment that allowed for flexibility and ease of use, at the same time implementing the latest technology and modern design aesthetic.

### **Entertainment Innovation**

The first working studio in New York to be designed as a destination, now used as a backdrop for reporting.