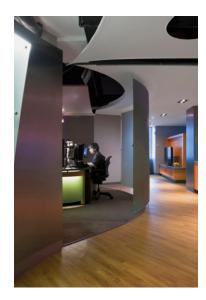

## **Compelling Visual Content**

The NBC staff needed to see and experience visual content from multiple sources while working in an environment that reflected their strong design ideals and accommodated their ergonomic needs

#### Form + Function

BAM created a fresh, dynamic environment that allowed for flexibility and ease of use, at the same time implementing the latest technology and modern design aesthetic.

### **Entertainment Innovation**

The first working studio in New York to be designed as a destination, now used as a backdrop for reporting.