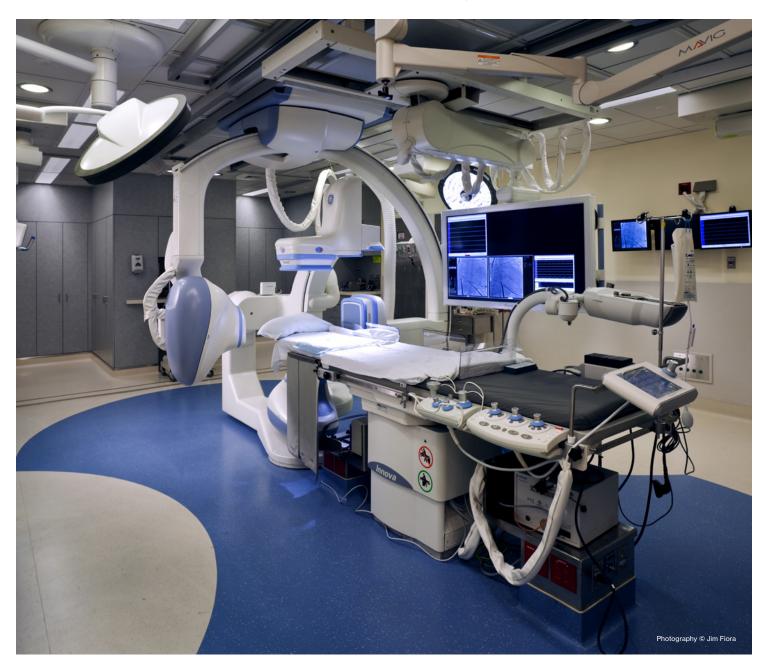

## **EP Lab and Hybrid Operating Room**

New Haven, Connecti

#### **Leading Organization**

Yale New Haven Health needed a state-of-the-art hybrid operating room and electrophysiology lab without disrupting the on-going medical work in adjacent rooms.

#### **Fast Track Adaptability**

This project was one of the fastest, if not *the* fastest completion of a comprehensive and complex Class C OR in the history of Yale. The project was not only completed on time but also on budget.