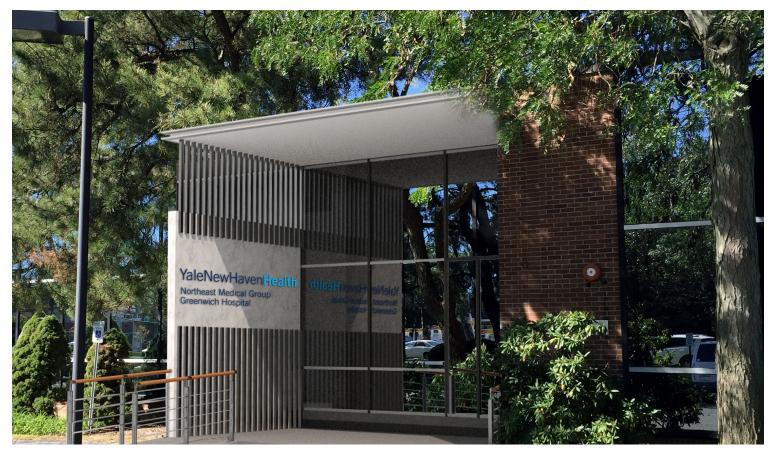

# Greenwich Hospital Multi-Department Ambulatory Facility

Rye Brook, New York

## Growing Healthcare System

A part of Yale New Haven Health, Greenwich Hospital engaged BAM in architectural and interior design services for an update of the Rye Brook facility through an interior renovation.