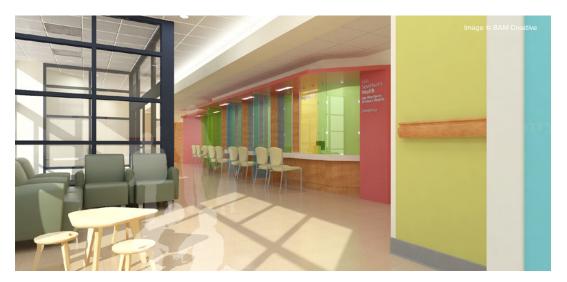

## Medical Office Reconfiguration

Our team reconfigured the existing pediatric ED and admitting areas, opening up the space for new patient rooms, a touchdown area for staff, an accessible patient restroom, and exam room relocation.

#### **Design Upgrade**

The design involved installation of LED lights throughout and rubber sheet flooring, increasing maintenance efficiency, reducing costs and impact on daily operations.

### **Positive Client Reception**

The medical team has praised the design for changes to building exterior, improvements in workflow, staff and patient circulation, and a bright, colorful atmosphere for improved patient and visitor well-being.