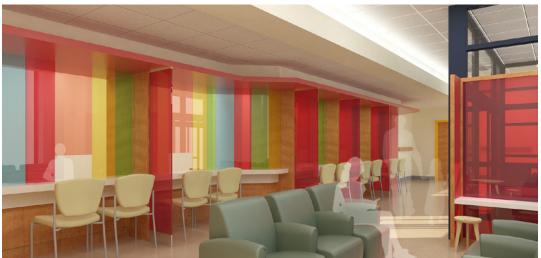

## Medical Office Reconfiguration

Our team reconfigured the existing pediatric ED and admitting areas, opening up the space for new patient rooms, a touchdown area for staff, an accessible patient restroom, and exam room relocation.

#### **Design Upgrade**

The design involved installation of LED lights throughout and rubber sheet flooring, increasing maintenance efficiency, reducing costs and impact on daily operations.

### **Positive Client Reception**

The medical team has praised the design for changes to building exterior, improvements in workflow, staff and patient circulation, and a bright, colorful atmosphere for improved patient and visitor well-being.