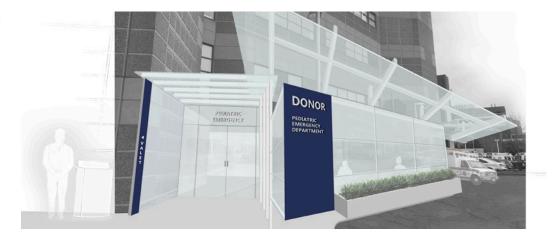

# Pediatric Emergency Department

New Haven, Connecticut

### **Positive Client Reception**

The medical team has praised the design for changes to building exterior, improvements in workflow, staff and patient circulation, and a bright, colorful atmosphere for improved patient and visitor well-being.