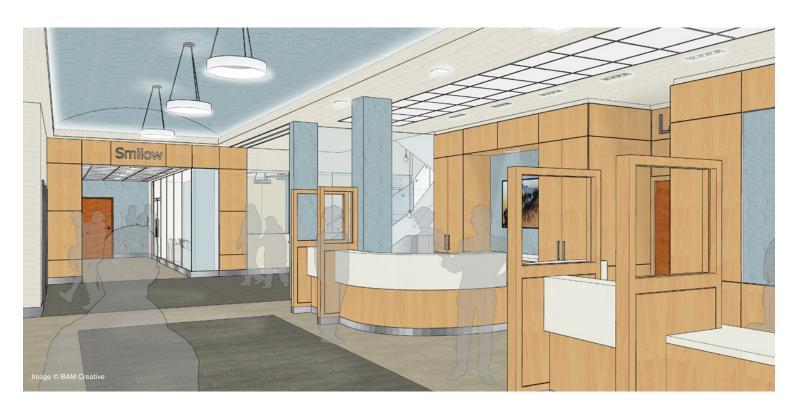

## Growing Medical Center

In addition to existing services of emergency care, ambulatory surgery, clinical labs, and medical offices, project includes major expansion of the emergency department and introduction of new capabilities, such as a Women's Center.