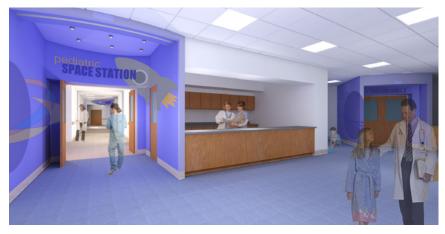

# **Healthcare Reimagined**

A key focus of the concept is to provide ways for the children to feel an interaction with their environment as something they can influence, allowing both children and adults to have a sense of delight, comfort and control in an environment that breaks through the historical expectations of both healthcare and learning experiences.

### **Improved Experience**

Project is a part of a master plan to reimagine the patient and caregiver experience from the front door through the entire process - both for inpatient and ambulatory pediatric patients.