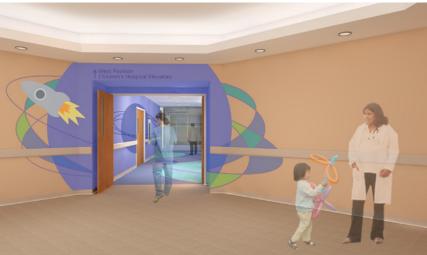

# **Healthcare Reimagined**

A key focus of the concept is to provide ways for the children to feel an interaction with their environment as something they can influence, allowing both children and adults to have a sense of delight, comfort and control in an environment that breaks through the historical expectations of both healthcare and learning experiences.

### **Improved Experience**

Project is a part of a master plan to reimagine the patient and caregiver experience from the front door through the entire process - both for inpatient and ambulatory pediatric patients.