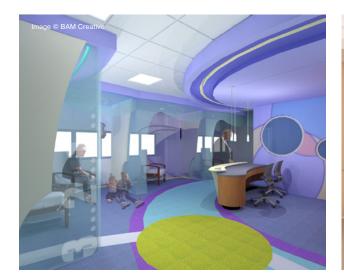

# **Inclusive Patient Environment**

Yale New Haven Health challenged the project team to create a comprehensive pediatric environment that would be receptive to children of all ages and specific healthcare needs.

# **Healthcare Reimagined**

A key focus of the concept is to provide ways for the children to feel an interaction with their environment as something they can influence, allowing both children and adults to have a sense of delight, comfort and control in an environment that breaks through the historical expectations of both healthcare and learning experiences.