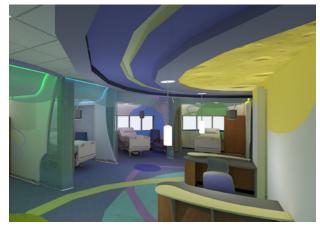

# **Inclusive Patient Environment**

Yale New Haven Health challenged the project team to create a comprehensive pediatric environment that would be receptive to children of all ages and specific healthcare needs.

# **Healthcare Reimagined**

A key focus of the concept is to provide ways for the children to feel an interaction with their environment as something they can influence, allowing both children and adults to have a sense of delight, comfort and control in an environment that breaks through the historical expectations of both healthcare and learning experiences.